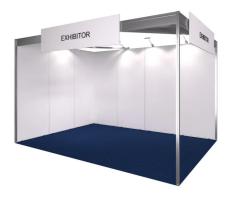

#### Shell scheme stand Start Up

## System:

Aluminum frame system "Megawall", 40 mm deep, to accommodate wall panels (white)

#### Floor covering:

Rips carpet (B1), free color selection according to product catalog under mentioned standard colors, laying and disposal incl.

### Wall construction:

Column-free design construction system "Megawall", thickness: 40 mm, white back and side walls with shadow gap, stand height: 250 cm

#### Lighting:

One LED long-arm spotlight 21 W per every 3 m² of stand space

### Graphic design:

One company name on stand fascia (approx.  $2000 \times 500 \times 20 \text{ mm}$ , white) per open aisle side with max. 20 letters, height of letters: approx. 150 mm, black, True Type

### Ceiling construction:

Ceiling grid aluminum, open in grid dimension

basic premises cleaning on last day of construction electrical connection 2.8 kW including power consumption during the fair + last day of construction